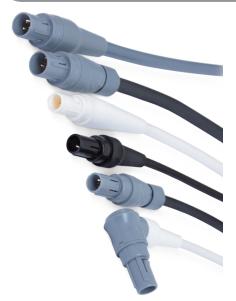

### BIOCOMPATIBLE MEDICAL CABLE WITH ULTRA SOFT JACKET

SABmed Line is our product range of biocompatible, highly flexible, non-kinking cable solutions for medical devices that withstand the demanding requirements of cleaning, disinfection, and handling.