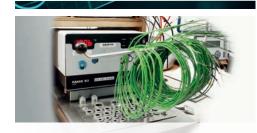

# **CABLES AND CORDSETS**FOR MEDICAL APPLICATIONS

### BIOCOMPATIBLE MEDICAL CABLE WITH ULTRA SOFT JACKET

SABmed Line is our product range of biocompatible, highly flexible, non-kinking cable solutions for medical devices that withstand the demanding requirements of cleaning, disinfection, and handling.

#### OVERMOLDED CABLE SOLUTIONS

High-quality cable solutions with a large variety of materials for plug & play solutions for system equipment.