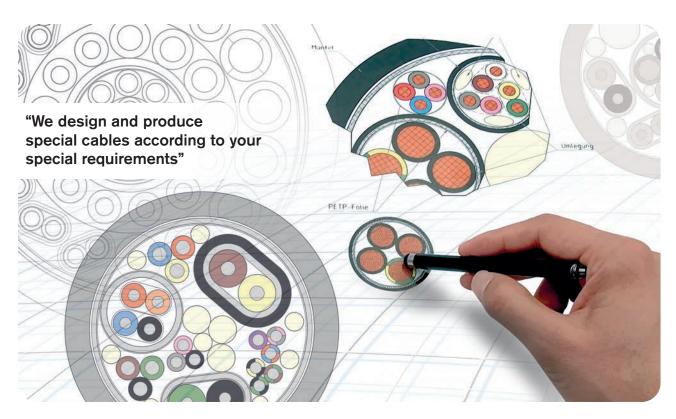

## Special and Hybrid Cables

Cables according to the special requirements of our customers.

 can be realized for all construction machines

- suitable construction for different applications according to your requirements
- many options including a combination of data and control elements
- marking according to customer specification
- conductor and jacket colors according to customer request