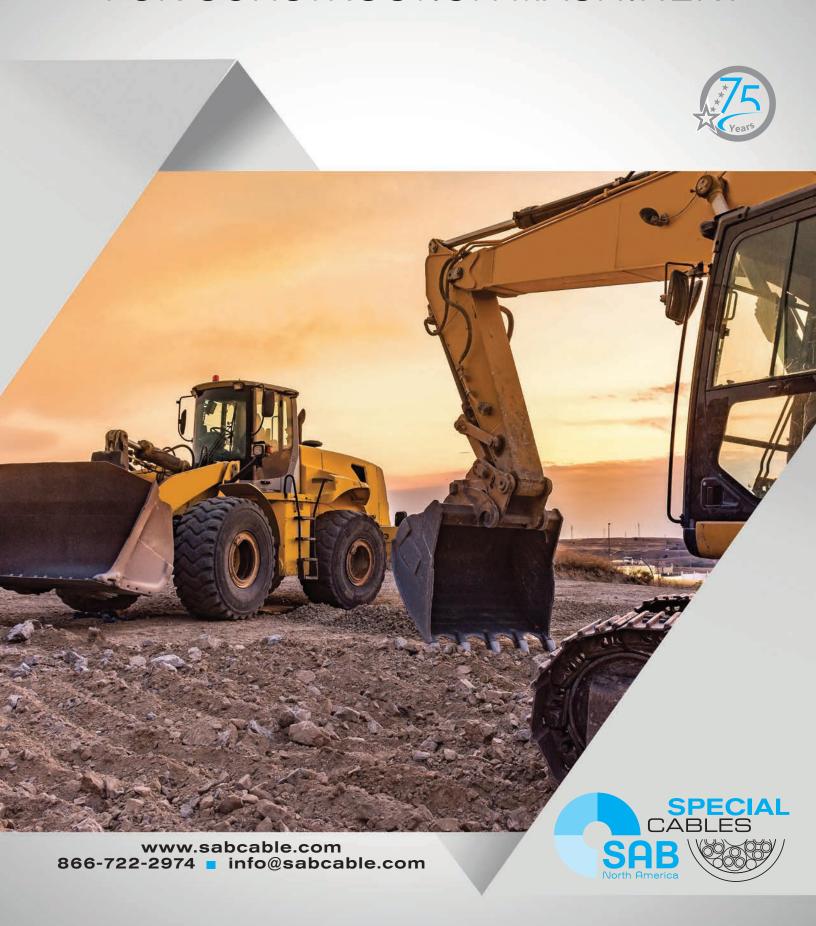

- Hybrid designs for multiple functions
- Harsh environments
- Difficult applications
- Industry-specific requirements

Our wide cable range is used in numerous construction machines for example: truck-mounted concrete pumps, tower cranes, construction hoists, cable and hydraulic excavators, bulldozers and many more.