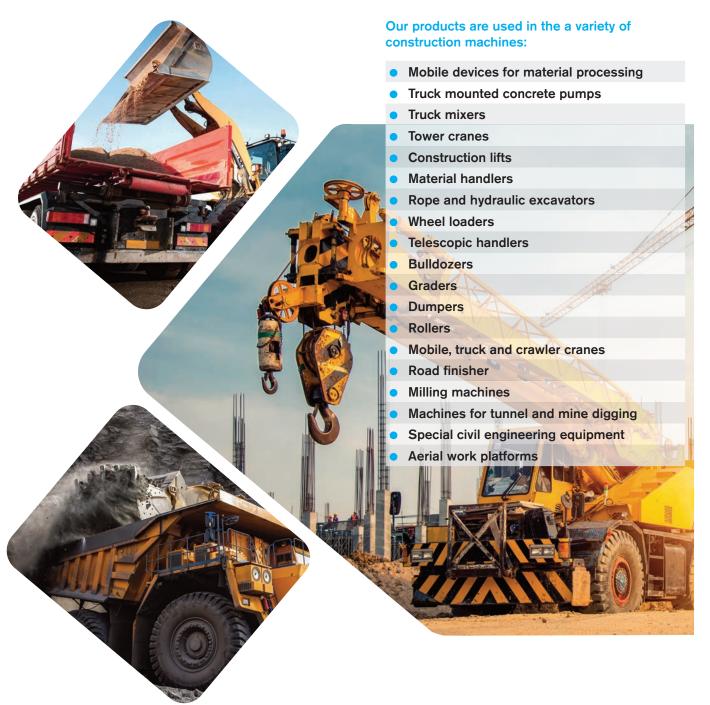

- Hybrid designs for multiple functions
- Harsh environments
- Difficult applications
- Industry-specific requirements

Our wide cable range is used in numerous construction machines for example: truck-mounted concrete pumps, tower cranes, construction hoists, cable and hydraulic excavators, bulldozers and many more.